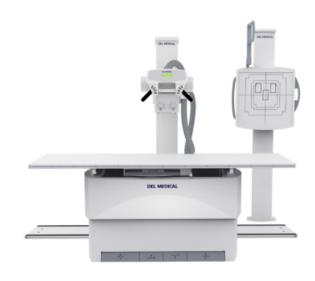

# MEDICAL EQUIPMENTS AND SUPPLIES

Help in procuring below medical equipments and supplies-

- X-RAY MACHINES
- VENTILATORS
- OXYMETER
- SYRINGE PUMP
- NEBULIZER
- MULTI PARA MONITOR

### SOME OF THE EQUIPMENTS IN HIGH DEMAND

- Oxygen Concentrator
- ICU Beds
- X-ray machines
- Ventilators
- Oxymeter
- Syringe Pump
- Pharma Remdesivir
- Nebulizer
- N95 Mask
- PPE kits
- Multi para Monitor