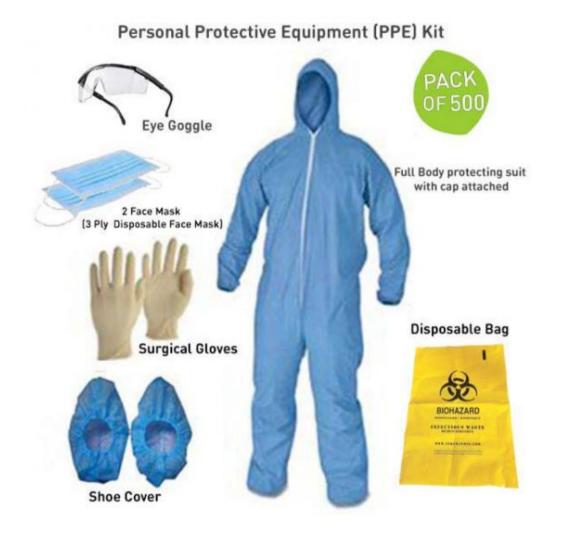

### SAFE HEALTH WORKERS (MASKS AND PPE KITS)

Support frontline health workers by providing PPE kits and masks.