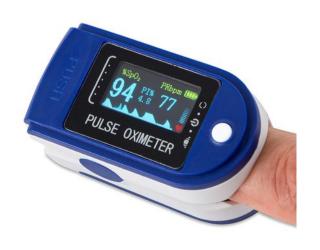

# MEDICAL EQUIPMENTS AND SUPPLIES

Help in procuring below medical equipments and supplies-

- X-RAY MACHINES
- VENTILATORS
- OXYMETER
- SYRINGE PUMP
- NEBULIZER
- MULTI PARA MONITOR

### SOME OF THE EQUIPMENTS IN HIGH DEMAND

- Oxygen Concentrator
- ICU Beds
- X-ray machines
- Ventilators
- Oxymeter
- Syringe Pump
- Pharma Remdesivir
- Nebulizer
- N95 Mask
- PPE kits
- Multi para Monitor